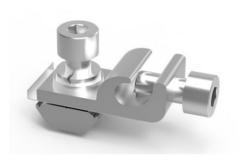

em



The L feet metal roof mounting system is most universal mounting structure, suitable for roofing with corrugated sheet, trapezoidal metal sheet, asbestos roof. L Feet, hanger bolt are available for foot options, making installation faster, competitive and reliable. Systems are fully compliant with the Australian and other international standards on wind & snow load, making it suitable for a wide variety of climatic zones.



Color: Natural, Powder Coated

• Install Site: Pitched Roof

• Module Orientation: Landscape, Portrait

• Wind Speed: Up To 88m/S(316.8kmh/196.9mph)

Tilt Angle: Fixed flush mount

Material: Anodized Aluminum 6005 T5, SS 304

• Earthing clip, Rail Joiner and other accessories

## **Different Sections of Structure**



Structure



L feet type 1



L feet type 2



Earthing clip



Screw



Rail type 1



Rail type 2



Panel clip



**End Clamp** 



Mid clamp



Rail joiner