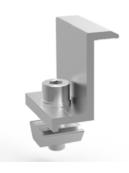

## **Different Sections of Structure**

Structure

L feet type 1

L feet type 2

Earthing clip

Screw

Rail type 1

Rail type 2