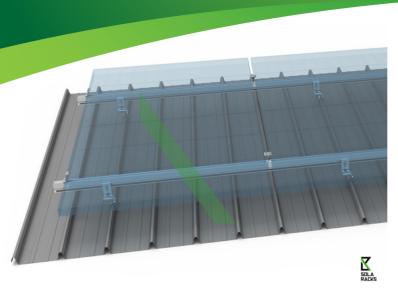

## L feet roof mounting system

The L feet metal roof mounting system is most universal mounting structure, suitable for roofing with corrugated sheet, trapezoidal metal sheet, asbestos roof. L Feet, hanger bolt are available for foot options, making installation faster, competitive and reliable. Systems are fully compliant with the Australian and other international standards on wind & snow load, making it suitable for a wide variety of climatic zones.

Color: Natural, Powder Coated

• Install Site: Pitched Roof

• Module Orientation: Landscape, Portrait

• Wind Speed: Up To 88m/S(316.8kmh/196.9mph)

Tilt Angle: Fixed flush mount

Material: Anodized Aluminum 6005 T5, SS 304