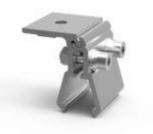

## **Different Sections of Structure**

Structure

L feet type 1

L feet type 2

Earthing clip

Screw

Rail type 1

Rail type 2

Panel clip

**End Clamp** 

Mid clamp

Rail joiner