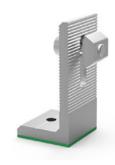

## **Different Sections of Structure**

Structure

L feet type 1

L feet type 2

Earthing clip

Screw

Rail type 1

Rail type 2