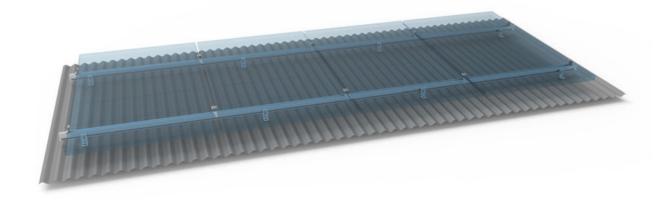

## L feet roof mounting system

The L feet metal roof mounting system is most universal mounting structure, suitable for roofing with corrugated sheet, trapezoidal metal sheet, asbestos roof. L Feet, hanger bolt are available for foot options, making installation faster, competitive and reliable. Systems are fully compliant with the Australian and other international standards on wind & snow load, making it suitable for a wide variety of climatic zones.

Color: Natural, Powder Coated

• Install Site: Pitched Roof

• Module Orientation: Landscape, Portrait

• Wind Speed: Up To 88m/S(316.8kmh/196.9mph)

Tilt Angle: Fixed flush mount

Material: Anodized Aluminum 6005 T5, SS 304