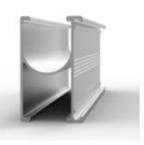

## **Different Sections of Structure**

Structure

L feet type 1

L feet type 2

Earthing clip

Screw

Rail type 1

Rail type 2