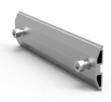

## **Different Sections of Structure**

Structure

L feet type 1

L feet type 2

Earthing clip

Screw

Rail type 1

Rail type 2