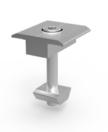

## **Different Sections of Structure**

Structure

L feet type 1

L feet type 2

Earthing clip

Screw

Rail type 1

Rail type 2