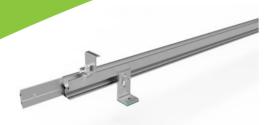

## L feet roof mounting system

The L feet metal roof mounting system is most universal mounting structure, suitable for roofing with corrugated sheet, trapezoidal metal sheet, asbestos roof. L Feet, hanger bolt are available for foot options, making installation faster, competitive and reliable. Systems are fully compliant with the Australian and other international standards on wind & snow load, making it suitable for a wide variety of climatic zones.

Color: Natural, Powder Coated

• Install Site: Pitched Roof

• Module Orientation: Landscape, Portrait

• Wind Speed: Up To 88m/S(316.8kmh/196.9mph)

Tilt Angle: Fixed flush mount

Material: Anodized Aluminum 6005 T5, SS 304